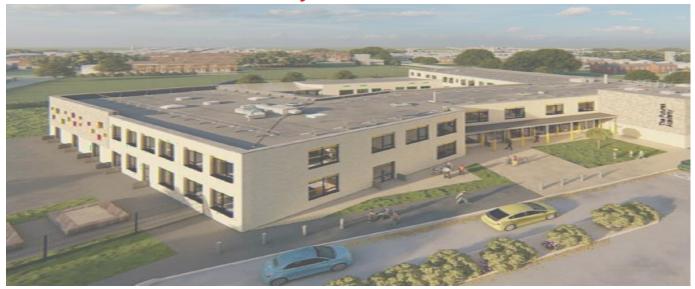

## **NEW CAREW ACADEMY**

May 2024

Dear Residents,

Please see below the progression of our work for May 2024:

Construction of toilets throughout building.

Boarding of sports hall, containment to follow.

Plant room construction.

Brickwork ongoing.

### Works to be Completed:

During the month of May, we will be carrying out the following activities:

- Brickwork and scaffold continue,
- Internal partitions,
- Stone and paving slabs install to roof,
- Installation of school lift.
- Installation of mechanical & electrical equipment,
- Toilets to be built.
- Removable wall installation to food hall.